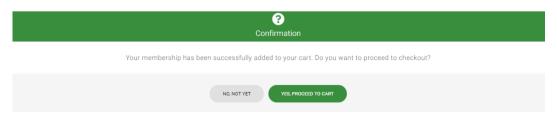

## Step 3

You will then be asked if you want to proceed to the checkout. If it's a sole membership, then click "yes" (**go** to step 7). If you're processing more than one memberships, then click "no, not yet" (**go to step 4**)

| ?<br>Confirmation                                                                             |
|-----------------------------------------------------------------------------------------------|
| Your membership has been successfully added to your cart. Do you want to proceed to checkout? |
| NO, NOT YET YES, PROCEED TO CART                                                              |
|                                                                                               |

#### Step 6

You will then be asked again if you want to proceed to the checkout. If you're complete, then click "yes". If you're processing further memberships, then click "no, not yet"