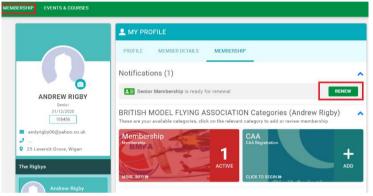

#### <u>Step 1</u>

Within the "Membership" page (at the top of the website), select "Renew"