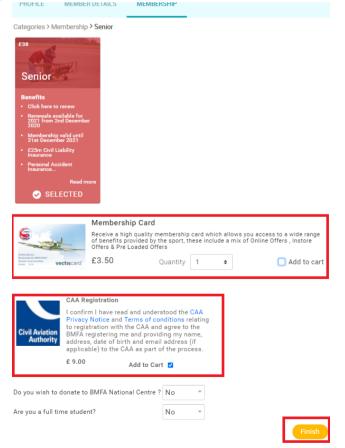

#### <u>Step 2</u>

On the next screen, it will have pre-selected your membership type for renewal. Additionally, you will need to manually select if you want a £5.50 membership card and £10 for the CAA registration. *The membership card is completely optional, but the CAA is mandatory* – you can purchase this via the BMFA, via the CAA website or LMA (BMFA is by far the easiest method)