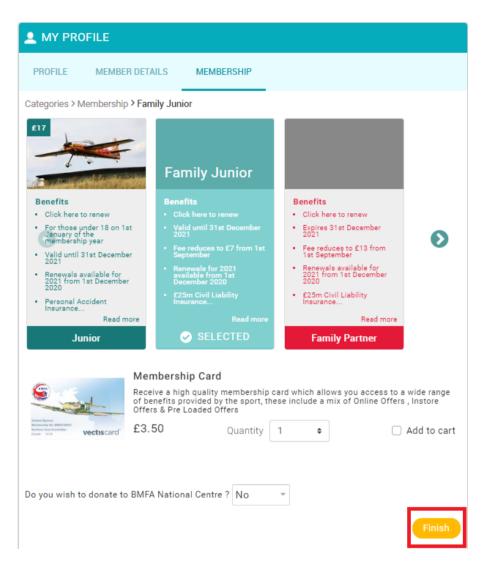

# <u>Step 4</u>

For a family member, or family junior you can then select that member as per the example below and click "renew". Then follow the guide as above. *Nb: a junior member does not need CAA registration.* 

# Step 5

On the next screen, select which membership type is applicable, i.e. junior, family junior or family partner. Then click "Finish"