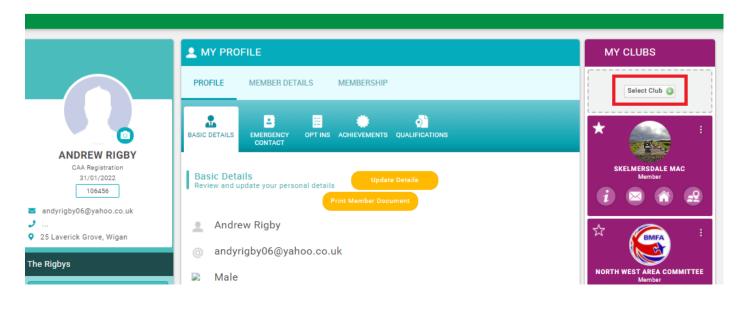

#### Step 8

ITEMS SAVED FOR LATER (0)

When complete, return to the "my profile" page and ensure that Skelmersdale MAC is listed within "my clubs". If not, it's very easy to add, as below.

If not listed, then click "select club"